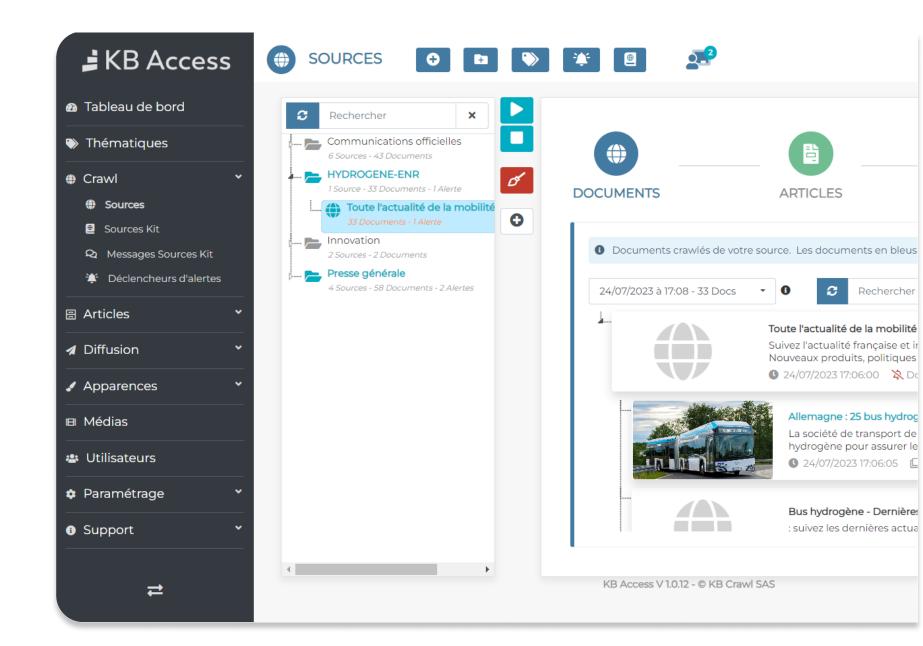

## Simplify monitoring

A pre-configured and qualified set of sources lets you start your watch immediately. You can then enrich your database by easily configuring the sites you wish to monitor. You can precisely target and filter the most important information using your own monitoring criteria.